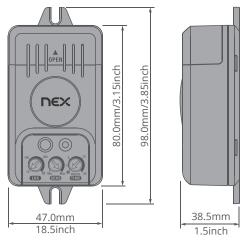

# **TECHNICAL SPECIFICATION:**

| No.  | Itom                  | Model No.                                                                                                             |  |
|------|-----------------------|-----------------------------------------------------------------------------------------------------------------------|--|
| INO. | ltem                  | MVS-500                                                                                                               |  |
| 1    | General               |                                                                                                                       |  |
| 1.1  | Input/Output Voltage  | 230±10% 50/60Hz                                                                                                       |  |
| 1.2  | Standby Power         | ≤ 0.6W                                                                                                                |  |
| 1.3  | Microwave Frequency   | 58.Ghz ±75MHz CW Rader, ISM Band                                                                                      |  |
| 1.4  | Transmitter Power     | <0.2mW                                                                                                                |  |
| 1.5  | Use Locations         | Indoor use only, for ceiling mounting                                                                                 |  |
| 2    | Sensor Detection      |                                                                                                                       |  |
| 2.1  | Mounting Height       | 2-3m (Recommend 2.5m)                                                                                                 |  |
| 2.2  | Detecting Coverage    | ø4~10m @360°                                                                                                          |  |
| 2.3  | Time Setting          | Adjustablr 1 to 30 minutes w/Test Mode                                                                                |  |
| 2.3  | Ambient Light Control | Adjustable 10 Lux ~ ∞ (Night toDaylight)                                                                              |  |
| 2.5  | Manual Override       | OFF/ON power switch twice within 2 seconds, the ligth will be manual trun ON and automatically trun OFF after 4 hours |  |
| 2.6  | Zero Cross Trigger    | OV ± 50V                                                                                                              |  |
| 3    | Max. Loading          |                                                                                                                       |  |
| 3.1  | Switch Type           | Relay (load Capacity: 10A 277VAC)                                                                                     |  |
| 3.1  | Incandescent          | 1000W                                                                                                                 |  |
| 3.3  | Fluorscent            | 400VA (uncompensated) or 1602W/20μF<br>e.g. 6x18W, 4x36W, 2x59W                                                       |  |
| 3.4  | Halogen               | 500W                                                                                                                  |  |
| 3.5  | LV. Halogen           | 200W                                                                                                                  |  |
| 3.6  | Energy-save Lamp      | 200W                                                                                                                  |  |
| 3.7  | LED Lamp              | 200W                                                                                                                  |  |
| 4    | Others                |                                                                                                                       |  |
| 4.1  | Operating Temp.       | 0~+60°C                                                                                                               |  |
| 4.2  | Storage Temp.         | -20 ~ +80°C, 10~95% RH                                                                                                |  |
| 4.3  | Unit Size             | 98.0 x 47.0 x 38.5 mm (3.85 x 1.85 x 1.50inch)                                                                        |  |
| 4.4  | Package               | White Box, 50pcs/CTN                                                                                                  |  |
| 4.5  | Package Size          | 38x23x26.5cm (15x9x10.5 inch)                                                                                         |  |
| 4.6  | Gross Weight          | 5.5kg/CTN                                                                                                             |  |

**CEILING MOUNTING COVERAGE** 

**DIMENSIONS** 