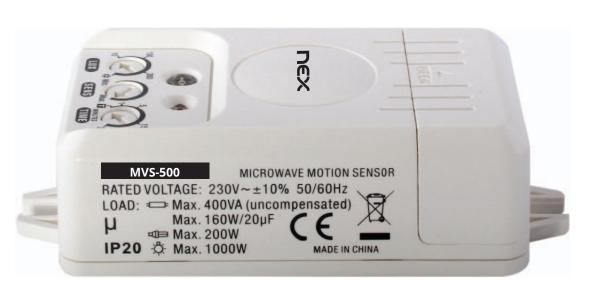

# **TECHNICAL SPECIFICATION:**

| No.  | Itom                  | Model No.                                                                                                             |  |
|------|-----------------------|-----------------------------------------------------------------------------------------------------------------------|--|
| INO. | ltem                  | MVS-500                                                                                                               |  |
| 1    | General               |                                                                                                                       |  |
| 1.1  | Input/Output Voltage  | 230±10% 50/60Hz                                                                                                       |  |
| 1.2  | Standby Power         | ≤ 0.6W                                                                                                                |  |
| 1.3  | Microwave Frequency   | 58.Ghz ±75MHz CW Rader, ISM Band                                                                                      |  |
| 1.4  | Transmitter Power     | <0.2mW                                                                                                                |  |
| 1.5  | Use Locations         | Indoor use only, for ceiling mounting                                                                                 |  |
| 2    | Sensor Detection      |                                                                                                                       |  |
| 2.1  | Mounting Height       | 2-3m (Recommend 2.5m)                                                                                                 |  |
| 2.2  | Detecting Coverage    | ø4~10m @360°                                                                                                          |  |
| 2.3  | Time Setting          | Adjustablr 1 to 30 minutes w/Test Mode                                                                                |  |
| 2.3  | Ambient Light Control | Adjustable 10 Lux ~ ∞ (Night toDaylight)                                                                              |  |
| 2.5  | Manual Override       | OFF/ON power switch twice within 2 seconds, the ligth will be manual trun ON and automatically trun OFF after 4 hours |  |
| 2.6  | Zero Cross Trigger    | OV ± 50V                                                                                                              |  |
| 3    | Max. Loading          |                                                                                                                       |  |
| 3.1  | Switch Type           | Relay (load Capacity: 10A 277VAC)                                                                                     |  |
| 3.1  | Incandescent          | 1000W                                                                                                                 |  |
| 3.3  | Fluorscent            | 400VA (uncompensated) or 1602W/20μF<br>e.g. 6x18W, 4x36W, 2x59W                                                       |  |
| 3.4  | Halogen               | 500W                                                                                                                  |  |
| 3.5  | LV. Halogen           | 200W                                                                                                                  |  |
| 3.6  | Energy-save Lamp      | 200W                                                                                                                  |  |
| 3.7  | LED Lamp              | 200W                                                                                                                  |  |
| 4    | Others                |                                                                                                                       |  |
| 4.1  | Operating Temp.       | 0~+60°C                                                                                                               |  |
| 4.2  | Storage Temp.         | -20 ~ +80°C, 10~95% RH                                                                                                |  |
| 4.3  | Unit Size             | 98.0 x 47.0 x 38.5 mm (3.85 x 1.85 x 1.50inch)                                                                        |  |
| 4.4  | Package               | White Box, 50pcs/CTN                                                                                                  |  |
| 4.5  | Package Size          | 38x23x26.5cm (15x9x10.5 inch)                                                                                         |  |
| 4.6  | Gross Weight          | 5.5kg/CTN                                                                                                             |  |