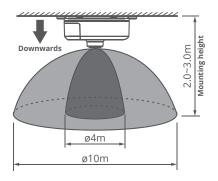

# **TECHNICAL SPECIFICATION:**

| No.  | Itom                  | Model No.                                                                                                             |  |
|------|-----------------------|-----------------------------------------------------------------------------------------------------------------------|--|
| INO. | ltem                  | MVS-500                                                                                                               |  |
| 1    | General               |                                                                                                                       |  |
| 1.1  | Input/Output Voltage  | 230±10% 50/60Hz                                                                                                       |  |
| 1.2  | Standby Power         | ≤ 0.6W                                                                                                                |  |
| 1.3  | Microwave Frequency   | 58.Ghz ±75MHz CW Rader, ISM Band                                                                                      |  |
| 1.4  | Transmitter Power     | <0.2mW                                                                                                                |  |
| 1.5  | Use Locations         | Indoor use only, for ceiling mounting                                                                                 |  |
| 2    | Sensor Detection      |                                                                                                                       |  |
| 2.1  | Mounting Height       | 2-3m (Recommend 2.5m)                                                                                                 |  |
| 2.2  | Detecting Coverage    | ø4~10m @360°                                                                                                          |  |
| 2.3  | Time Setting          | Adjustablr 1 to 30 minutes w/Test Mode                                                                                |  |
| 2.3  | Ambient Light Control | Adjustable 10 Lux ~ ∞ (Night toDaylight)                                                                              |  |
| 2.5  | Manual Override       | OFF/ON power switch twice within 2 seconds, the ligth will be manual trun ON and automatically trun OFF after 4 hours |  |
| 2.6  | Zero Cross Trigger    | OV ± 50V                                                                                                              |  |
| 3    | Max. Loading          |                                                                                                                       |  |
| 3.1  | Switch Type           | Relay (load Capacity: 10A 277VAC)                                                                                     |  |
| 3.1  | Incandescent          | 1000W                                                                                                                 |  |
| 3.3  | Fluorscent            | 400VA (uncompensated) or 1602W/20μF<br>e.g. 6x18W, 4x36W, 2x59W                                                       |  |
| 3.4  | Halogen               | 500W                                                                                                                  |  |
| 3.5  | LV. Halogen           | 200W                                                                                                                  |  |
| 3.6  | Energy-save Lamp      | 200W                                                                                                                  |  |
| 3.7  | LED Lamp              | 200W                                                                                                                  |  |
| 4    | Others                |                                                                                                                       |  |
| 4.1  | Operating Temp.       | 0~+60°C                                                                                                               |  |
| 4.2  | Storage Temp.         | -20 ~ +80°C, 10~95% RH                                                                                                |  |
| 4.3  | Unit Size             | 98.0 x 47.0 x 38.5 mm (3.85 x 1.85 x 1.50inch)                                                                        |  |
| 4.4  | Package               | White Box, 50pcs/CTN                                                                                                  |  |
| 4.5  | Package Size          | 38x23x26.5cm (15x9x10.5 inch)                                                                                         |  |
| 4.6  | Gross Weight          | 5.5kg/CTN                                                                                                             |  |

**CEILING MOUNTING COVERAGE** 

**DIMENSIONS** 