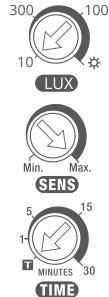

# **TECHNICAL SPECIFICATION:**

| No.  | Itom                  | Model No.                                                                                                             |  |
|------|-----------------------|-----------------------------------------------------------------------------------------------------------------------|--|
| INO. | ltem                  | MVS-500                                                                                                               |  |
| 1    | General               |                                                                                                                       |  |
| 1.1  | Input/Output Voltage  | 230±10% 50/60Hz                                                                                                       |  |
| 1.2  | Standby Power         | ≤ 0.6W                                                                                                                |  |
| 1.3  | Microwave Frequency   | 58.Ghz ±75MHz CW Rader, ISM Band                                                                                      |  |
| 1.4  | Transmitter Power     | <0.2mW                                                                                                                |  |
| 1.5  | Use Locations         | Indoor use only, for ceiling mounting                                                                                 |  |
| 2    | Sensor Detection      |                                                                                                                       |  |
| 2.1  | Mounting Height       | 2-3m (Recommend 2.5m)                                                                                                 |  |
| 2.2  | Detecting Coverage    | ø4~10m @360°                                                                                                          |  |
| 2.3  | Time Setting          | Adjustablr 1 to 30 minutes w/Test Mode                                                                                |  |
| 2.3  | Ambient Light Control | Adjustable 10 Lux ~ ∞ (Night toDaylight)                                                                              |  |
| 2.5  | Manual Override       | OFF/ON power switch twice within 2 seconds, the ligth will be manual trun ON and automatically trun OFF after 4 hours |  |
| 2.6  | Zero Cross Trigger    | OV ± 50V                                                                                                              |  |
| 3    | Max. Loading          |                                                                                                                       |  |
| 3.1  | Switch Type           | Relay (load Capacity: 10A 277VAC)                                                                                     |  |
| 3.1  | Incandescent          | 1000W                                                                                                                 |  |
| 3.3  | Fluorscent            | 400VA (uncompensated) or 1602W/20μF<br>e.g. 6x18W, 4x36W, 2x59W                                                       |  |
| 3.4  | Halogen               | 500W                                                                                                                  |  |
| 3.5  | LV. Halogen           | 200W                                                                                                                  |  |
| 3.6  | Energy-save Lamp      | 200W                                                                                                                  |  |
| 3.7  | LED Lamp              | 200W                                                                                                                  |  |
| 4    | Others                |                                                                                                                       |  |
| 4.1  | Operating Temp.       | 0~+60°C                                                                                                               |  |
| 4.2  | Storage Temp.         | -20 ~ +80°C, 10~95% RH                                                                                                |  |
| 4.3  | Unit Size             | 98.0 x 47.0 x 38.5 mm (3.85 x 1.85 x 1.50inch)                                                                        |  |
| 4.4  | Package               | White Box, 50pcs/CTN                                                                                                  |  |
| 4.5  | Package Size          | 38x23x26.5cm (15x9x10.5 inch)                                                                                         |  |
| 4.6  | Gross Weight          | 5.5kg/CTN                                                                                                             |  |