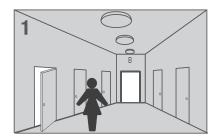

During the daytime, the sensor does not detect any movement the light is always kept OFF.

During the night, when somebody enters the room, the lamp will be turn ON automatically

After the person leave, delay a period of time, the lamp will be turn OFF automatically

**CEILING MOUNTING COVERAGE** 

**DIMENSIONS** 