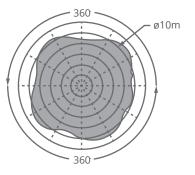

# **TECHNICAL SPECIFICATION:**

| No.  | Itom                  | Model No.                                                                                                             |  |
|------|-----------------------|-----------------------------------------------------------------------------------------------------------------------|--|
| INO. | ltem                  | MVS-500                                                                                                               |  |
| 1    | General               |                                                                                                                       |  |
| 1.1  | Input/Output Voltage  | 230±10% 50/60Hz                                                                                                       |  |
| 1.2  | Standby Power         | ≤ 0.6W                                                                                                                |  |
| 1.3  | Microwave Frequency   | 58.Ghz ±75MHz CW Rader, ISM Band                                                                                      |  |
| 1.4  | Transmitter Power     | <0.2mW                                                                                                                |  |
| 1.5  | Use Locations         | Indoor use only, for ceiling mounting                                                                                 |  |
| 2    | Sensor Detection      |                                                                                                                       |  |
| 2.1  | Mounting Height       | 2-3m (Recommend 2.5m)                                                                                                 |  |
| 2.2  | Detecting Coverage    | ø4~10m @360°                                                                                                          |  |
| 2.3  | Time Setting          | Adjustablr 1 to 30 minutes w/Test Mode                                                                                |  |
| 2.3  | Ambient Light Control | Adjustable 10 Lux ~ ∞ (Night toDaylight)                                                                              |  |
| 2.5  | Manual Override       | OFF/ON power switch twice within 2 seconds, the ligth will be manual trun ON and automatically trun OFF after 4 hours |  |
| 2.6  | Zero Cross Trigger    | OV ± 50V                                                                                                              |  |
| 3    | Max. Loading          |                                                                                                                       |  |
| 3.1  | Switch Type           | Relay (load Capacity: 10A 277VAC)                                                                                     |  |
| 3.1  | Incandescent          | 1000W                                                                                                                 |  |
| 3.3  | Fluorscent            | 400VA (uncompensated) or 1602W/20μF<br>e.g. 6x18W, 4x36W, 2x59W                                                       |  |
| 3.4  | Halogen               | 500W                                                                                                                  |  |
| 3.5  | LV. Halogen           | 200W                                                                                                                  |  |
| 3.6  | Energy-save Lamp      | 200W                                                                                                                  |  |
| 3.7  | LED Lamp              | 200W                                                                                                                  |  |
| 4    | Others                |                                                                                                                       |  |
| 4.1  | Operating Temp.       | 0~+60°C                                                                                                               |  |
| 4.2  | Storage Temp.         | -20 ~ +80°C, 10~95% RH                                                                                                |  |
| 4.3  | Unit Size             | 98.0 x 47.0 x 38.5 mm (3.85 x 1.85 x 1.50inch)                                                                        |  |
| 4.4  | Package               | White Box, 50pcs/CTN                                                                                                  |  |
| 4.5  | Package Size          | 38x23x26.5cm (15x9x10.5 inch)                                                                                         |  |
| 4.6  | Gross Weight          | 5.5kg/CTN                                                                                                             |  |

**CEILING MOUNTING COVERAGE** 

**DIMENSIONS** 