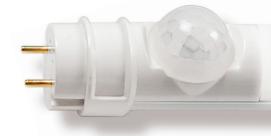

## **16W** LED T8 tube Infrared sensor

## Features

The Infrared sensor LED tube offers 100% brightness when there are people or cars passing through. After people or cars leave this place, the brightness will be dimmed to 10% so as to save power consumption. The LED tube light offers effective detection distance between 5 and 8 meters (relation by height).