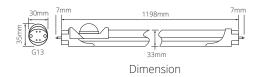

## Dimension

#### **General Informations**

Product name Rated power LED type Luminous efficiency Luminous flux Color temp.

CRI (Ra) Beam angle IP protection Lamp base Replacement Dimensions Weight Housing material Operating temp. Operating humi. Lifespan Warranty NEX Illumi T8-16 IR sensor 16W SMD ≥100 Lm/W ≥1,600 Lumen Warm white (2,700K+300) Natural white (4,000K+400) Cool white (6,500K+500) ≥80 120 Deg. IP44 G13 36W traditional lamp L1198 x W30 x H35 mm 240 g. Aluminum + PC -40°C to 45°C 10% to 90% 50,000 Hrs. 3 Years\*