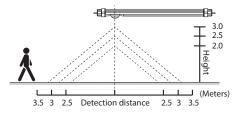

## Features

The Infrared sensor LED tube offers 100% brightness when there are people or cars passing through. After people or cars leave this place, the brightness will be dimmed to 10% so as to save power consumption. The LED tube light offers effective detection distance between 5 and 8 meters (relation by height).

| Sensor type              | Infrared sensor            |
|--------------------------|----------------------------|
| Sensing distance         | 2.5-3.5 M (Height 2.5-3 M) |
| Electrical Informations  |                            |
| Input voltage            | AC 85-265V                 |
| Frequency                | 50/60Hz                    |
| Power factor             | ≥0.95                      |
| Total harmonic (THD)     | ≤30%                       |
| Certificates & Test repo | rts                        |
| Certificates             | CE, RoHS, TISI             |
| Test reports             | LM80/ TM21                 |