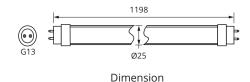

# Specification

Model T8-16CT **Product Code** T8-ML16CT-12 **LED Power** 16W **Power Consumption** 18W **Luminous Flux** ≥1500 Dimmable Yes Color Temp. Changeable Yes Color temp. 2700-6500K CRI ≥73 Voltage 85-265V Frequency 50/60Hz Max diameter Ø25mm Max length 1198mm Lamp base G13