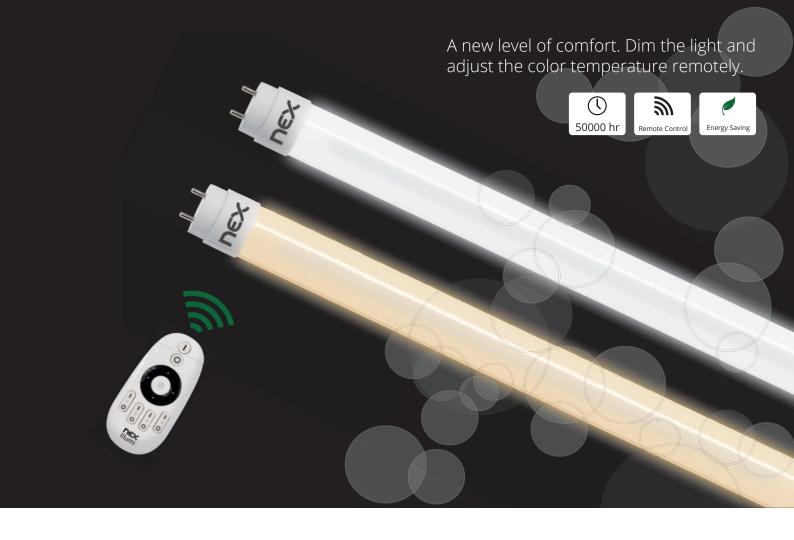

# About Illumi

The Illumi is the ideal lamp, not only to save energy but to make home even more comfortable. With the remote, you will be able to adjust the color tempera ture as well as brightness of a lamp or group of lamps.

# Specification

Model T8-16CT **Product Code** T8-ML16CT-12 **LED Power** 16W **Power Consumption** 18W **Luminous Flux** ≥1500 Dimmable Yes Color Temp. Changeable Yes Color temp. 2700-6500K CRI ≥73 Voltage 85-265V Frequency 50/60Hz Max diameter Ø25mm Max length 1198mm Lamp base G13