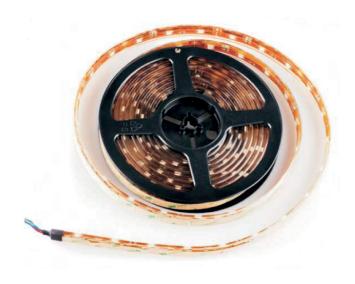

# **NEX** Illumi

1000mm(60pcs LEDS)

# LED Strip Light 14.4W/m

High brightness

1200Lm

**IP67** 

#### **Feature**

- Available in full colors.
- Ultra-high brightness, lighting LED Uniform and soft.
- High efficiency, low heat, energy saving 90% compare with glass neon.
- Flexible, easy to bend, easy to install by the 3M tape on the PCB back.
- Specification customization is available on request.