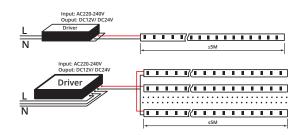

## Specification

Product Name Illumi ST-14HB Power 14.4W/Meter Voltage DC24V

**Color Temp.** 3000K±300 (Warm white)

6000K±500 (Cool white)

Luminous Flux 1200Lm LED Quantity 60Pcs/Meter

Beam Angle 120°

CRI >75Ra
IP Protection Class IP67
Max Distance 10Meter/Unit