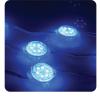

# 1.8W

White

Red

Green

Blue

### Overview

This product is moderate size, high universality, generous appearance, high cost-effective, different color composed by R, G, B, IC control to fulfill shading, jumping, running, flowing and ect changing effect. LED source lamp features of safe and reliable, low power, long lifespan, can be direct use for everlight single color, use for RGB digital control with offline controlled CF card, or connect with computer to fulfill real-time transmit image, letter, video and ect signals.

## Specification

**Product Name** Illumi PT-02 **Rated Power** 1.8W/ PCS **LED Quantity** LED 6 PCS Color Temp. RGB Full color Beam Angle 120°-180°

**Input Voltage** DC 12V/ 24V Controller DMX 512

**Lamp Connection** Max. 20PCS (Single end input) **IP Protection** Dimension Material Operating Temp. Operating Humi. 10% to 90%