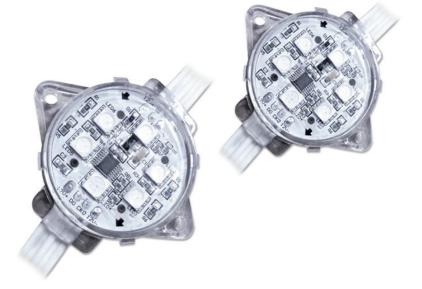

### Overview

This product is moderate size, high universality, generous appearance, high cost-effective, different color composed by R, G, B, IC control to fulfill shading, jumping, running, flowing and ect changing effect. LED source lamp features of safe and reliable, low power, long lifespan, can be direct use for everlight single color, use for RGB digital control with offline controlled CF card, or connect with computer to fulfill real-time transmit image, letter, video and ect signals.

## Specification

**Product Name** Illumi PT-02 **Rated Power** 1.8W/ PCS **LED Quantity** LED 6 PCS Color Temp. RGB Full color Beam Angle 120°-180°

**Input Voltage** DC 12V/ 24V Controller DMX 512

**Lamp Connection** Max. 20PCS (Single end input) **IP Protection** Dimension Material Operating Temp. Operating Humi. 10% to 90%