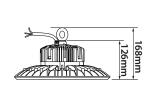

Dimensions Ø280 x H168mm

3.5kg Weight

Massive aluminum die-cast Housing material

Housing color White

Cover type Tempered glass -30°C to 55°C Operating temp. Operating humi. 10% to 90% Lifespan(L70) 50000Hrs.