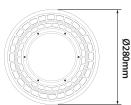

Dimensions Ø280 x H168mm

3.5kg Weight

Massive aluminum die-cast Housing material

Housing color White

Cover type Tempered glass -30°C to 55°C Operating temp. Operating humi. 10% to 90% Lifespan(L70) 50000Hrs.