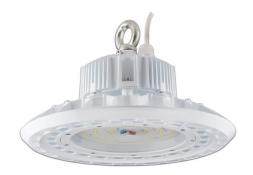

# 100W **LED High bay**

#### **Features**

- Very high Luminous efficiency 140 lm/w
- Very high Luminous flux 14000 lm
- Durable and compact low-profile housing design
- Designed for industrial lighting
- IP65 for indoor and outdoor applications
- High grade materials and perfect workmanship provide excellent cooling abilities

### **General Informations**

Product name NEX Falcon HB-100 100W Rated power

Luminous efficiency 140Lm/W Luminous flux 14000Lumen

Color temp. Cool white (6500K±500) CRI (Ra) ≥70

Beam angle 120D IP protection IP65