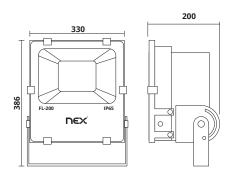

NEX Everest 200W >110 lm/W ≥22000 lumen Warm white (3000K±300) Natural white (4000K±400) Cool white (6000K±500) ≥80 110D IP65 500W-600W HID 386x330x200 mm Aluminum Toughened glass Black -20°C to 50°C 10% to 90% 50000 Hrs. 3 Years\*