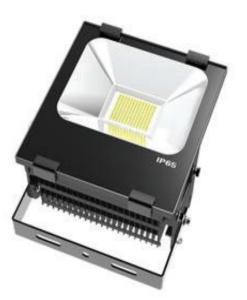

## Features

- Toughened Tempered Glass
- High efficiency reflector
- No noise, No flicker, No UV and IR
- High Power Factor (PF) for less energy lost and require smaller which cause less expenses

NEX Everest 200W >110 lm/W ≥22000 lumen Warm white (3000K±300) Natural white (4000K±400) Cool white (6000K±500) ≥80 110D IP65 500W-600W HID 386x330x200 mm Aluminum Toughened glass Black -20°C to 50°C 10% to 90% 50000 Hrs. 3 Years\*