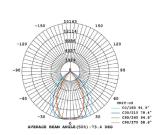

### **Excellent light distribution**

Special rectangular light distribution, more uniform illumination effect, suitable for outside open spaces.

Beam Angle 60Dx90D (30Dx60D Optional)

IP Protection IP66

DimensionsH288xW427xD167mmHousing ColorWhite (Black Optional)

Operating Temp. -40°C to 55°C
Operating Humi. 15% to 90%
Life Span(L70) 50000Hrs.
Warranty 3Years\*