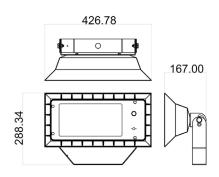

Beam Angle 60Dx90D (30Dx60D Optional)

IP Protection IP66

DimensionsH288xW427xD167mmHousing ColorWhite (Black Optional)

Operating Temp. -40°C to 55°C
Operating Humi. 15% to 90%
Life Span(L70) 50000Hrs.
Warranty 3Years\*