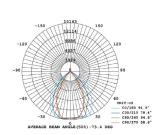

## **Excellent light distribution**

Special rectangular light distribution, more uniform illumination effect, suitable for outside open spaces.

Beam Angle 60Dx90D (30Dx60D Optional)

IP Protection IP66

DimensionsH288xW427xD167mmHousing ColorWhite (Black Optional)

Operating Temp. -40°C to 55°C
Operating Humi. 15% to 90%
Life Span(L70) 50000Hrs.
Warranty 3Years\*