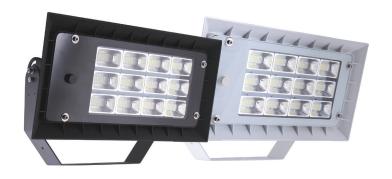

# 80W LED Flood light

## **Excellent light distribution**

Special rectangular light distribution, more uniform illumination effect, suitable for outside open spaces.

## Avoid accumulation of dust, Easy to clean

Smooth surface design, avoid accumulation of dust, which has been proved detrimental to the luminaire as it will interfere with the heat dissipation.