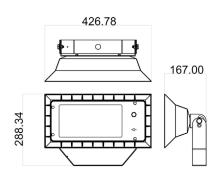

Beam Angle 60Dx90D (30Dx60D Optional)

IP Protection IP66

DimensionsH288xW427xD167mmHousing ColorWhite (Black Optional)

Operating Temp. -40°C to 55°C
Operating Humi. 15% to 90%
Life Span(L70) 50000Hrs.
Warranty 3Years\*