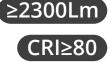

### LED Lamp specification

Product Name Illumi DL-23 COB
Rated Power 23W
LED Power 20W

**Luminous Efficiency** ≥100Lm/W **Luminous Flux** ≥2300Lm

**Color Temp.** Warm white (3000±300K) **CRI** ≥80

Beam Angle 50°