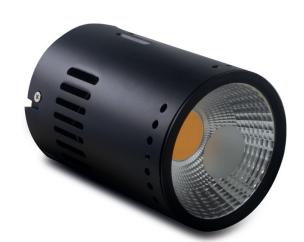

### **Features**

High color rendering, uniform luminance, no light spot, no dark space. It was different from the lighting effects of general LED DOWNLIGHT in the market, substitute to the traditional lamp completely, and no maladjustment

### LED Lamp specification

Product Name Illumi DL-23 COB
Rated Power 23W
LED Power 20W

**Luminous Efficiency** ≥100Lm/W **Luminous Flux** ≥2300Lm

**Color Temp.** Warm white (3000±300K) **CRI** ≥80

Beam Angle 50°