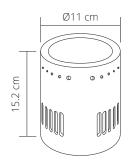

Input VoltageAC200-240VFrequency50/60HzPower Factor≥0.90

Dimension Material Surface Color Installation Operating Temp. Operating Humi.

Certificate Life Span Warranty Ø110xH152mm Aluminum Silver, Black Surface mount -20°C to 50°C 10% to 90%