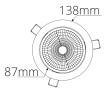

Dimension Ø138xH105mm
Cut Out Diameter 120-125mm
Net Weight 1.0KGS
Material Aluminum
Operating Temp. -20°C to 50°C
Operating Humi. 0138xH105mm
120-125mm
1.0KGS
Aluminum
1.0KGS
1.0W to 90%

CertificateCE, RoHSLife span≥50000Hrs.Warranty3 Years \*