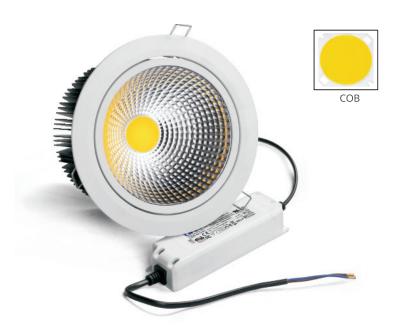

# LED Downlight 15W

#### **Features**

High color rendering, uniform luminance, no light spot, no dark space. It was different from the lighting effects of general LED DOWNLIGHT in the market, substitute to the traditional lamp completely, and no maladjustment

## Specification

Model Illumi DL-15COB

Rated Power 15W Lighting Efficiency ≥90Lm/W Luminous Flux ≥1350Lm

**Color Temp.** Warm white (3000±100K)

CRI ≥82 Beam Angle 30°

Input Voltage100-277 VACFrequency50/60HzPower Factor≥0.90