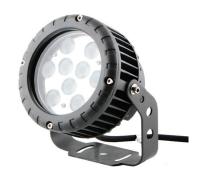

# 9W LED Garden light

### **Features**

- · Innovation and modern design.
- Each LED with a rod for heat tranfer, LED heat sink: external & surface.
- Built-in highly efficient power supply, 48 hours aging test at 80°C before product release.

## **Applications**

This series of products are widely used in lighting building facades, trees and stages.