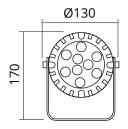

### **Dimension**

Beam Angle 30D (10D,60D Optional)

IP Protection IP65

**Dimensions** Ø130 x 90 x170 mm

Material Quality aluminum, the cover is

made of high transmittance glass

Qualifying Fixtures 2x1mm<sup>2</sup> Rubber thread