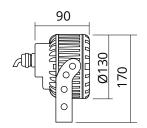

### **Dimension**

Beam Angle 30D (10D,60D Optional)

IP Protection IP65

**Dimensions** Ø130 x 90 x170 mm

Material Quality aluminum, the cover is

made of high transmittance glass

Qualifying Fixtures 2x1mm<sup>2</sup> Rubber thread