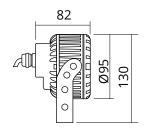

## **Dimension**

IP Protection IP65

**Dimensions** Ø95 x 82 x130 mm

Material Quality aluminum, the cover is

made of high transmittance glass

Qualifying Fixtures 2x1mm<sup>2</sup> Rubber thread

Operating Temp. -40°C to 55°C
Operating Humi. 10% to 90%
Lifespan(L70) 50000Hrs.
Warranty 1Year\*