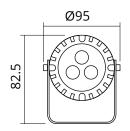

## **Dimension**

IP Protection IP65

**Dimensions** Ø95 x 82 x130 mm

Material Quality aluminum, the cover is

made of high transmittance glass

Qualifying Fixtures 2x1mm<sup>2</sup> Rubber thread

Operating Temp. -40°C to 55°C
Operating Humi. 10% to 90%
Lifespan(L70) 50000Hrs.
Warranty 1Year\*