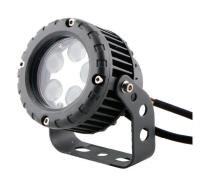

# 5W LED Garden light

## **Features**

- Innovation and modern design.
- Each LED with a rod for heat tranfer, LED heat sink: external & surface.
- Built-in highly efficient power supply, 48 hours aging test at 80°C before product release.

## **Applications**

This series of products are widely used in lighting building facades, trees and stages.