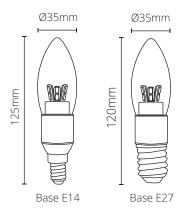

## Dimension

Dimensions Ø35x125 mm(E14)

Ø35x120 mm(E27)

Operating Temp. -20°C to 50°C Operating Humi. 10% to 90% Lifespan(L70) 50000 Hrs.

Warranty 1 Year\*