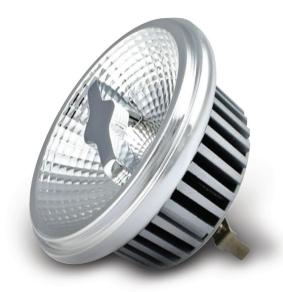

### **LED COB AR111**

# 15W

Reflective Cup

Lamp Base

### **Features**

- LED original COB chip from Japan
- Perfect low energy replacement for the the 100W halogen Lamps.
- Bridge design makes it anti-glare and eye friendly.
- Energy saving up to 80% compared with traditional lights.
- Different beam angle (8°/12°/24°/36°/48°) options available to cater for different applications.
- Wide linear dimming range from 10% to 100%.
- · High colour rendering index

## Specification

**Product name** Enova AR-15 G53 **Rated power** 15W

Luminous flux 1500 Luminous flux 1500

Color Temp. Warm white (2700K±100)

CRI ≥8

Beam angle 8°/12°/24°/36°/48°

Input voltageAC 220-240VFrequency50/60HzPower factor≥0.95Harmonic<5%</td>Dimmable typeTriac dim

**Dimension** Ø111xH70mm **Base lamp** G53

**Replacement** 100W Halogen AR111 **Material** Aluminum & PC cover

Weight 385.5g

Operating temp. -20°C to 40°C 10% to 90%

CertificateCE, RoHS, TISILife Span≥50,000Hrs.Warranty2 Years\*