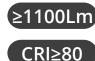

## Specification

**Product name** Enova AR-15 G53 **Rated power** 15W

Luminous flux 1500 Luminous flux 1500

Color Temp. Warm white (2700K±100)

CRI ≥8

Beam angle 8°/12°/24°/36°/48°

Input voltageAC 220-240VFrequency50/60HzPower factor≥0.95Harmonic<5%</td>Dimmable typeTriac dim