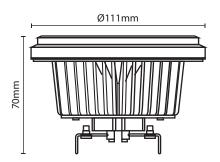

**Dimension** Ø111xH70mm **Base lamp** G53

**Replacement** 100W Halogen AR111 **Material** Aluminum & PC cover

Weight 385.5g

Operating temp. -20°C to 40°C 10% to 90%

CertificateCE, RoHS, TISILife Span≥50,000Hrs.Warranty2 Years\*