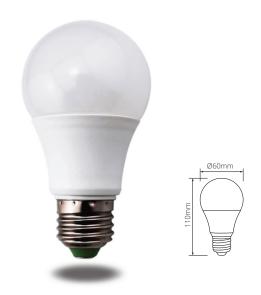

### **General Informations**

**Product Name NEX Sunset BL-05** 

**Rated Power** 

Warm white 2000K to 2700K Color Temp.

Adjusable

CRI (Ra) ≥92 360D **Beam Angle** IP Protection IP20

**Dimensions** Ø60 x H110mm

Base Lamp E27

**Housing Material** PC + Aluminum

**Housing Color** White

Operating Temp. -20°C to 55°C Operating Humi. 10% to 90% Lifespan 35000 Hrs. Warranty 3 Years\*