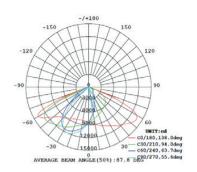

### **Light Distribution**

CRI (Ra) ≥75

70Dx150D (60Dx140D, **Beam Angle** 65Dx145D Optional)

**IP Protection** IP65

Dimensions L810xW300xD117 mm

Weight 7.8Kg±0.4Kg **Housing Material** Aluminum alloy **Housing Color** Grev color -40°C to 45°C Operating Temp. Operating Humi. 15% to 90%