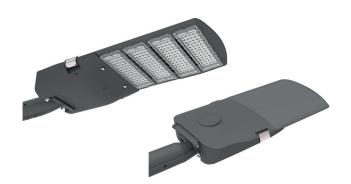

#### **Appearance**

Streamline heat sink with smooth surface, dustproof and waterproof. Unique stop block to keep the shells in right place during maintenance.

#### **General Informations**

**Product Name** NEX Avana SL-200

**Rated Power** 200W **LED Chip** Nichia **Luminous Efficiency** ≥140 lm/W **Luminous Flux** ≥28000 Lumen

Cool white (5500K±500) Color Temp. (2500K-5500K Optional)