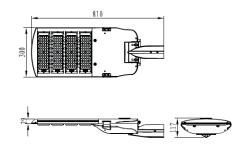

CRI (Ra) ≥75

70Dx150D (60Dx140D, **Beam Angle** 65Dx145D Optional)

**IP Protection** IP65

Dimensions L810xW300xD117 mm

Weight 7.8Kg±0.4Kg **Housing Material** Aluminum alloy **Housing Color** Grev color -40°C to 45°C Operating Temp. Operating Humi. 15% to 90%