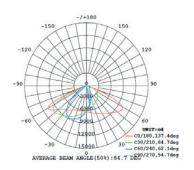

# 150W **LED Street Light**





#### Appearance

Streamline heat sink with smooth surface, dustproof and waterproof. Unique stop block to keep the shells in right place during maintenance.



#### **Smart Control**

NEMA Daylight Sensor compatible for more energy saving.



#### Lens

Professional Lens for streets, roads, and by-pass lighting. Light efficacy up to 140lm/W.

### **Light Distribution**



## **Specifications**

#### **General Informations**

**Product Name** NEX Avana SL-150

**Rated Power** 150W **LED Chip** Nichia **Luminous Efficiency** ≥140 lm/W **Luminous Flux** ≥21000 Lumen

Cool white (5500K±500) Color Temp. (2500K-5500K Optional)

CRI (Ra) ≥75

70Dx150D (60Dx140D, **Beam Angle** 65Dx145D Optional)

**IP Protection IP65** 

Dimensions L726xW300xD117 mm

Weight 7.0Kg±0.4Kg **Housing Material** Aluminum alloy **Housing Color** Grev color -40°C to 45°C Operating Temp. Operating Humi. 15% to 90%

Lifespan 100000 Hrs. (L70)

3 Years\* Warranty

#### **Electrical Informations**

Input Voltage AC100-277V Frequency 50/60Hz Output Current 2.88A Power Factor >0.95 **Power Efficiency** ≥90% Total Harmonic (THDi) ≤15% **Surge Protection** >10kV

#### **Certificates & Test repo