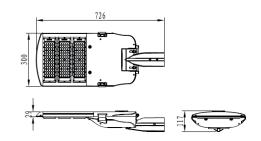

#### Appearance

Streamline heat sink with smooth surface, dustproof and waterproof. Unique stop block to keep the shells in right place during maintenance.

#### **General Informations**

**Product Name** NEX Avana SL-150

**Rated Power** 150W **LED Chip** Nichia **Luminous Efficiency** ≥140 lm/W **Luminous Flux** ≥21000 Lumen

Cool white (5500K±500) Color Temp. (2500K-5500K Optional)

CRI (Ra) ≥75

70Dx150D (60Dx140D, **Beam Angle** 65Dx145D Optional)

**IP Protection IP65** 

Dimensions L726xW300xD117 mm

Weight 7.0Kg±0.4Kg **Housing Material** Aluminum alloy **Housing Color** Grev color -40°C to 45°C Operating Temp. Operating Humi. 15% to 90%