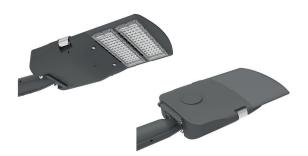

Appearance

maintenance.

energy saving.

# 100W LED Street Light



### **Light Distribution**





**Smart Control** NEMA Daylight Sensor compatible for more

#### Lens

Professional Lens for streets, roads, and by-pass lighting. Light efficacy up to 140lm/W.

Streamline heat sink with smooth surface, dustproof and waterproof. Unique stop

block to keep the shells in right place during



#### **General Informations**

Product Name Rated Power LED Chip Luminous Efficiency Luminous Flux Color Temp.

CRI (Ra) Beam Angle

IP Protection Dimensions Weight Housing Material Housing Color Operating Temp. Operating Humi.

NEX Avana SL-100 100W Nichia ≥140 lm/W ≥14000 Lumen Cool white (5500K±500) (2500K-5500K Optional) ≥75 70Dx150D (60Dx140D, 65Dx145D Optional) IP65 L640xW300xD117 mm 6.0Kg±0.4Kg