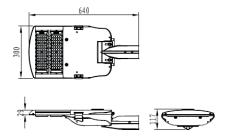

NEX Avana SL-100 100W Nichia ≥140 lm/W ≥14000 Lumen Cool white (5500K±500) (2500K-5500K Optional) ≥75 70Dx150D (60Dx140D, 65Dx145D Optional) IP65 L640xW300xD117 mm 6.0Kg±0.4Kg Aluminum alloy Grey color -40°C to 45°C 15% to 90%