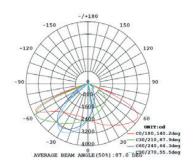

# 60W **LED Street Light**







### **Appearance**

Streamline heat sink with smooth surface, dustproof and waterproof. Unique stop block to keep the shells in right place during maintenance.



#### **Smart Control**

NEMA Daylight Sensor compatible for more energy saving.



#### Lens

Professional Lens for streets, roads, and by-pass lighting. Light efficacy up to 140lm/W.

### **Light Distribution**



# **Specifications**

### **General Informations**

**Product Name** NEX Avana SL-60 **Rated Power** 60W

**LED Chip** Nichia **Luminous Efficiency** ≥130 lm/W **Luminous Flux** ≥7800 Lumen

Cool white (5500K±500) Color Temp. (2500K-5500K Optional)

CRI (Ra) ≥75

70Dx150D (60Dx140D, **Beam Angle** 65Dx145D Optional)

**IP Protection** IP65

Dimensions L586xW300xD117 mm

Weight 5.4Kg±0.2Kg **Housing Material** Aluminum alloy **Housing Color** Grev color -40°C to 45°C Operating Temp. Operating Humi. 15% to 90%

Lifespan 100000 Hrs. (L70)

3 Years\* Warranty

### **Electrical Informations**

Input Voltage AC100-277V 50/60Hz Frequency Output Current 1.1A Power Factor ≥0.95 **Power Efficiency** ≥90% Total Harmonic (THDi) ≤15% **Surge Protection** >10kV

### **Certificates & Test reports**

Ce