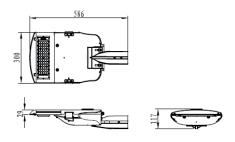

CRI (Ra) ≥75

70Dx150D (60Dx140D, **Beam Angle** 65Dx145D Optional)

**IP Protection** IP65

Dimensions L586xW300xD117 mm

Weight 5.4Kg±0.2Kg **Housing Material** Aluminum alloy **Housing Color** Grev color -40°C to 45°C Operating Temp. Operating Humi. 15% to 90%