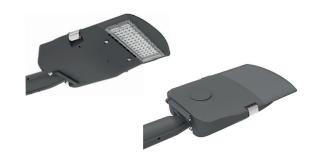

### **Appearance**

Streamline heat sink with smooth surface, dustproof and waterproof. Unique stop block to keep the shells in right place during maintenance.