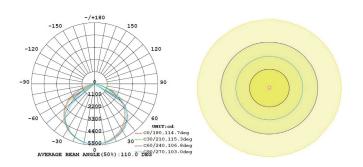

# **Light Distribution**

#### **General Informations**

Product name NEX Atom CN-150 150W Rated power

Luminous efficiency >150 lm/W Luminous flux 22500 lumen

Natural white (5000K±500) Color temp. (2500K-5500K Optional)

CRI (Ra) ≥75 Beam angle 120D IP protection IP65