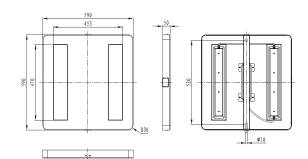

### Dimension

590 x 590 x 50 mm **Dimensions** Material PC + Aluminum Weight 5.0KG±0.2KG -40°C to 50°C Operating temp. 10% to 90% Operating humi. Lifespan (TM21) 100000 Hrs. Warranty 3 Years\*