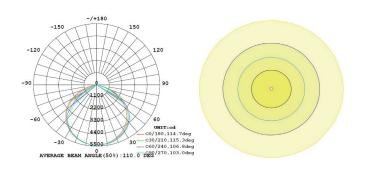

# **Light Distribution**

#### **General Informations**

Product name NEX Atom CN-100 100W Rated power Luminous efficiency >150 lm/W

Luminous flux 15000 lumen

Natural white (5000K±500) Color temp. (2500K-5500K Optional)

≥75 CRI (Ra) Beam angle 120D IP protection IP65