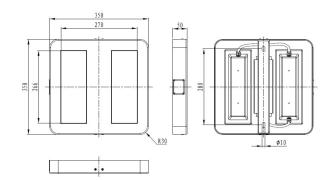

### Dimension

**Dimensions** 350 x 350 x 50 mm Material PC + Aluminum Weight 2.8KG±0.2KG Operating temp. -40°C to 50°C Operating humi. 10% to 90% Lifespan (TM21) 100000 Hrs. Warranty 3 Years\*