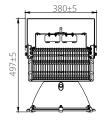

Beam angle 27D (60D Optional)

IP protection IP65

**Dimensions** Ø374 x 497 mm

Material Fins aluminum copper heatpipe

heatsink

Operating temp. -20°C to 50°C
Operating humi. 10% to 90%
Lifespan(L70) 50000Hrs.
Warranty 3Years\*