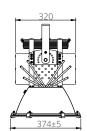

Beam angle 27D (60D Optional)

IP protection IP65

**Dimensions** Ø374 x 497 mm

Material Fins aluminum copper heatpipe

heatsink

Operating temp. -20°C to 50°C
Operating humi. 10% to 90%
Lifespan(L70) 50000Hrs.
Warranty 3Years\*