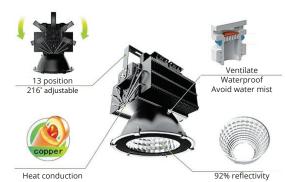

### **Features**

- · Higher efficiency and energy saving compared to conventional fluorescents with equal bright.
- No RF interference, No buzzing noise, No UV radiation.
- · No fluorescent flickering.
- No hazard of mercury or lead entering the environment.
- Convenient maintenance, easy installation.
- No delay start. It can reach its normal light as soon as it is turned on, avoiding the long-time start process of the traditional light.
- Adopting low pressure constant current power supply
- Professional packaging technology for safe delivery.
- Good quality and good heat dissipation.

Beam angle 27D (60D Optional)

IP protection IP65

**Dimensions** Ø374 x 497 mm

Material Fins aluminum copper heatpipe

heatsink

Operating temp. -20°C to 50°C
Operating humi. 10% to 90%
Lifespan(L70) 50000Hrs.
Warranty 3Years\*