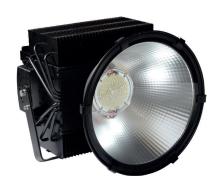

# 500W LED Flood light

### **Features**

- · Higher efficiency and energy saving compared to conventional fluorescents with equal bright.
- No RF interference, No buzzing noise, No UV radiation.
- · No fluorescent flickering.
- No hazard of mercury or lead entering the environment.
- Convenient maintenance, easy installation.
- No delay start. It can reach its normal light as soon as it is turned on, avoiding the long-time start process of the traditional light.
- Adopting low pressure constant current power supply
- Professional packaging technology for safe delivery.
- Good quality and good heat dissipation.