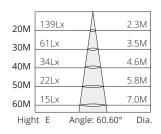

Beam angle 27D (60D Optional)

IP protection IP65

**Dimensions** Ø374 x 497 mm

Material Fins aluminum copper heatpipe

heatsink

Operating temp. -20°C to 50°C
Operating humi. 10% to 90%
Lifespan(L70) 50000Hrs.
Warranty 3Years\*