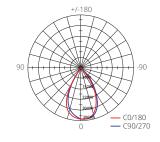

Beam angle 27D (60D Optional)

IP protection IP65

**Dimensions** Ø374 x 497 mm

Material Fins aluminum copper heatpipe

heatsink

Operating temp. -20°C to 50°C
Operating humi. 10% to 90%
Lifespan(L70) 50000Hrs.
Warranty 3Years\*