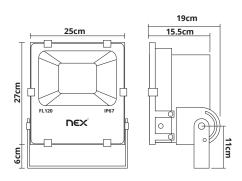

CRI (Ra) Beam angle IP protection Dimensions Weight Housing material Cover material Operating temp. Operating humi.

NEX Everest FL-120 120W SMD 120Lm/W ≥14400Lumen Warm white (3000K±300) Natural white (4500K±400) Cool white (6000K±500) ≥80 110D IP67 W26xH32xD18cm 4.9kg Aluminium **Toughened** glass -20°C to 50°C 10% to 90%