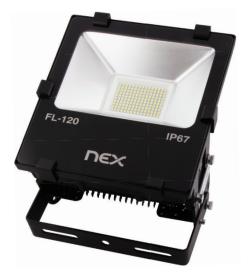

# **NEX**<sup>®</sup>Everest

## 120W LED Flood light

• Warehouse, building"s, hall, street lighting, Supermarket,

#### Features

- High grade LED chip from JAPAN
- Toughened Tempered Glass
- High efficiency reflector
- No noise, No flicker, No UV and IR
- High Power Factor (PF) for less energy lost and require smaller which cause less expenses